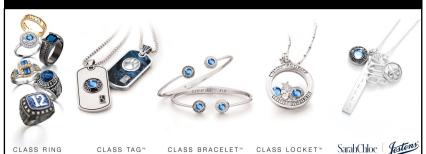

# Seniors: Receive \$40 Off your CLASS JEWELRY order!

(Does not include Basic Rings P11, P12, P31 or P32.)
PROMO CODE = GRAD40

#### **CELEBRATE YOUR SENIOR YEAR WITH STYLE!**

Choose from a variety of senior fashion accessories and keepsakes to capture every memory from your senior year.

**DESIGN** your jewelry at Jostens.com **SHARE** your design on social media **SHOW** us your phone on order day

#### **HONOR YOUR ACHIEVEMENT!**