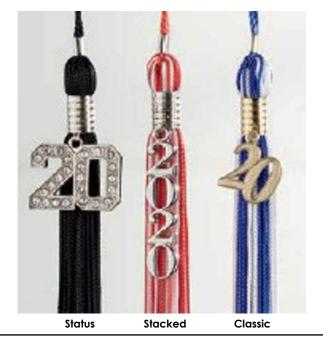

#### Stand out from the crowd!

Choose the style of your souvenir tassel.

The tassel will be in the colors of your school.